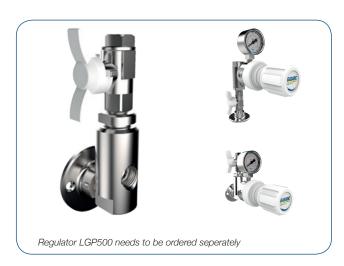

5.0 Purity Nickel Plated Brass Barstock Outlet Point

The Lab Master LGB5000 Series outlet points are designed for use in conjunction with the LGP500 series outlet point regulators for the secondary pressure gas control of non-corrosive or toxic, high purity gases up to grade 5.0 purity (99.999%), on gas distribution systems.

- LGB5001 Series | Wall Mounting Outlet Point, FKM Seal
- LGB5002 Series | Wall Mounting Outlet Point, **EPDM Seal**
- LGB5011 Series | Bench Mounting Outlet Point,
- LGB5012 Series | Bench Mounting Outlet Point, **EPDM Seal**

- Isolation valve
- Non-return valve
- Wall and bench mounting
- Full range of inlet and outlet fittings