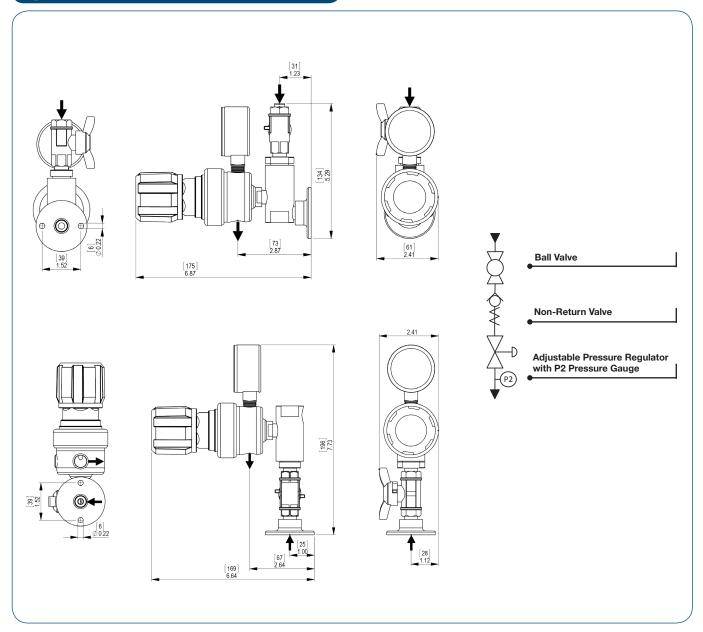

0 series outlet point regulators for the secondary pressure gas control of non-corrosive or toxic, high purity gases up to grade 5.0 purity (99.999%), on gas distribution systems.

- LGB5001 Series | Wall Mounting Outlet Point, FKM Seal
- LGB5002 Series | Wall Mounting Outlet Point, **EPDM Seal**
- LGB5011 Series | Bench Mounting Outlet Point,
- LGB5012 Series | Bench Mounting Outlet Point, **EPDM Seal**



- Isolation valve
- Non-return valve
- Wall and bench mounting
- Full range of inlet and outlet fittings

# **MATERIAL**

Nickel Plated Brass Barstock Body

Seal FKM/EPDM

## SPECIFICATION

25 bar (360 PSI) Maximum Inlet Pressure Ports 1/4" NPT Female

■ Temperature Range -20° C to +60° C (-4° F to +140° F)

Weight 0.55 kg (1.21 lb) maximum

# **FLOW PERFORMANCE**



# **OD DRAWINGS**



# **12** MODEL NO. SELECTOR GUIDE

## Example for a Model No. for LGB5000 Series

| LGB5001-        | 01-                         | 000-                                | 00-                             | Α                                         |
|-----------------|-----------------------------|-------------------------------------|---------------------------------|-------------------------------------------|
| Product<br>Type | Inlet Pressure<br>Bar [PSI] | Inlet Connection                    | Outlet Connection               | Options                                   |
| LGB5001         | 01 25 bar [360]             | 000 No Outlet Fitted (1/4 NPT F)    | 00 No Outlet Fitted (1/4 NPT F) | A No Options Selected                     |
| LGB5002         |                             | 00