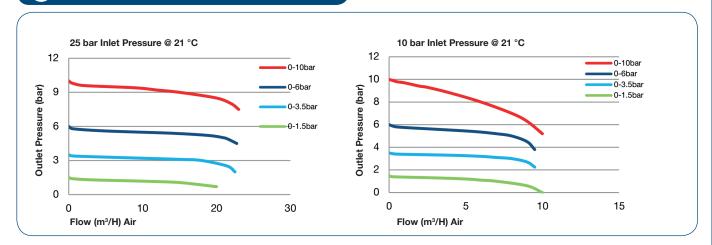

nction with the LGP500 series outlet point regulators for the secondary pressure gas control of non-corrosive or toxic, high purity gases up to grade 5.0 purity (99.999%), on gas distribution systems.

- LGB5001 Series | Wall Mounting Outlet Point, FKM Seal
- LGB5002 Series | Wall Mounting Outlet Point, **EPDM Seal**
- LGB5011 Series | Bench Mounting Outlet Point,
- LGB5012 Series | Bench Mounting Outlet Point, **EPDM Seal**



- Isolation valve
- Non-return valve
- Wall and bench mounting
- Full range of inlet and outlet fittings

# **MATERIAL**

Nickel Plated Brass Barstock Body

Seal FKM/EPDM

## SPECIFICATION

25 bar (360 PSI) Maximum Inlet Pressure Ports 1/4" NPT Female

■ Temperature Range -20° C to +60° C (-4° F to +140° F)

Weight 0.55 kg (1.21 lb) maximum

# **FLOW PERFORMANCE**



# **OD DRAWINGS**



# **12** MODEL NO. SELECTOR GUIDE

## Example for a Model No. for LGB5000 Series

| LGB5001-        | 01-                         | 000-                                | 00-                             | Α                                         |
|-----------------|-----------------------------|-------------------------------------|---------------------------------|-------------------------------------------|
| Product<br>Type | Inlet Pressure<br>Bar [PSI] | Inlet Connection                    | Outlet Connection               | Options                                   |
| LGB5001         | 01 25 bar [360]             | 000 No Outlet Fitted (1/4 NPT F)    | 00 No Outlet Fitted (1/4 NPT F) | A No Options Selected                     |
| LGB5002         |