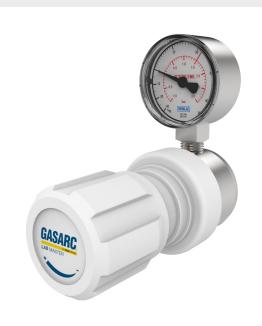

# LAB MASTER LGP510 SERIES

5.0 Purity Single Stage Nickel Plated Brass Barstock Diaphragm Outlet Point Regulator - Acetylene

Lab Master LGP510 series single stage diaphragm outlet point regulators are designed for secondary pressure gas control of high purity Acetylene gas up to grade 5.0 purity (99.999%), on gas distribution systems.

■ **LGP510 Series** | Single Stage Diaphragm Outlet Point Regulator - Acetylene

## ★ FEATURES

Three port configuration

Rear point mounting (1/4 NPT Male)

Encapsulated seat design

Low wetted surface area

Full range of outlet fittings

Rear entry