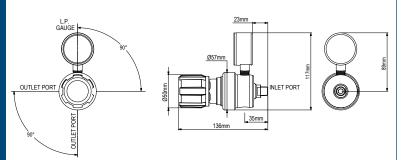

### **SPECIFICATION**

| Maximum Inlet<br>Pressure  | 25 bar (360 PSI)                    |  |  |  |
|----------------------------|-------------------------------------|--|--|--|
| Delivery Pressure<br>Range | 1 bar (15 PSI) / 1.5 bar (22 PSI)   |  |  |  |
| Gauges                     | 50mm (2") Diameter                  |  |  |  |
| Ports                      | 1/4" NPT Female                     |  |  |  |
| Temperature Range          | -20° C to +60° C (-4° F to +140° F) |  |  |  |
| Flow Coefficient (Cv)      | 0.1                                 |  |  |  |
| Weight                     | 1.2 kg (2.7 lb)                     |  |  |  |