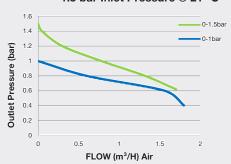

#### **FLOW PERFORMANCE**

#### 1.5 bar Inlet Pressure @ 21° C

- Adjustable Pressure Regulator P2 - P2 Pressure Gauge

| Model No. Selector Guide |                            |                                     |                         |                             |                         |                                                                   |                                           |  |  |  |
|--------------------------|----------------------------|-------------------------------------|-------------------------|-----------------------------|-------------------------|-------------------------------------------------------------------|-------------------------------------------|--|--|--|
| Product<br>Type          | Inlet Pressure             | Outlet Pressue                      | Inlet Pressure<br>Gauge | Outlet<br>Pressure<br>Gauge | Inlet Connection        | Outlet Connection                                                 | Options                                   |  |  |  |
| LGP510                   | <b>01</b> 25 bar / 360 PSI | <b>01</b> -1 - 1 bar / 15 PSI       | 00 No Gauge<br>Fitted   | 00 No Gauge<br>Fitted       | <b>004</b> 1/4 NPT Male | 00 No Outlet Fitted                                               | A No Options<br>Selected                  |  |  |  |
|                          |                            | <b>02</b> -1 - 1.5 bar / 22<br>PSIG |                         | 01 bar/PSI                  |                         | 01 1/8 Stainless Steel Compression                                | K Certificate of<br>Conformity            |  |  |  |
|                          |                            |                                     |                         | 10 Plugged<br>Port          |                         | 02 1/4 Stainless Steel Compression                                | P Calibration / Pressure Test Certificate |  |  |  |
|                          |                            |                                     |                         |                             |                         | 03 6mm Stainless Steel<br>Compression                             | X Special Instruction                     |  |  |  |
|                          |                            |                                     |                         |                             |                         | <b>04</b> 1/4 NPT Male                                            |                                           |  |  |  |
|                          |                            |                                     |                         |                             |                         | 08 G3/8 BSP L/H Brass Male                                        |                                           |  |  |  |
|                          |                            |                                     |                         |                             |                         | 10 Isolation Valve, 1/4 NPT Female,<br>EPDM Seal                  |                                           |  |  |  |
|                          |                            |                                     |                         |                             |                         | 12 Isolation Valve, 1/8 Stainless Steel<br>Compression, EPDM Seal |                                           |  |  |  |
|                          |                            |                                     |                         |                             |                         | 14 Isolation Valve, 1/4 Stainless Steel Compression, EPDM Seal    |                                           |  |  |  |
|                          |                            |                                     |                         |                             |                         | 16 Isolation Valve, 6mm Stainless<br>Steel Compression, EPDM Seal |                                           |  |  |  |
|                          |                            |                                     |                         |                             |                         | 18 Isolation Valve, 1/4 NPT Male,<br>EPDM seal                    |                                           |  |  |  |
|                          |                            |                                     |                         |                             |                         | 22 Isolation Valve, G3/8 BSP L/H<br>Brass Male, EPDM Seal         |                                           |  |  |  |
|                          |                            |                                     |                         |                             |                         |                                                                   |                                           |  |  |  |
|                          |                            |                                     |                         |                             |                         |                                                                   |                                           |  |  |  |
|                          |                            |                                     |                         |                             |                         |                                                                   |                                           |  |  |  |
|                          |                            |                                     |                         |                             |                         |                                                                   |                                           |  |  |  |
|                          |                            |                                     |                         |                             |                         |                                                                   |                                           |  |  |  |
|                          |                            |                                     |                         |                             |                         |                                                                   |                                           |  |  |  |
|                          |                            |                                     |                         |                             |                         |                                                                   |                                           |  |  |  |