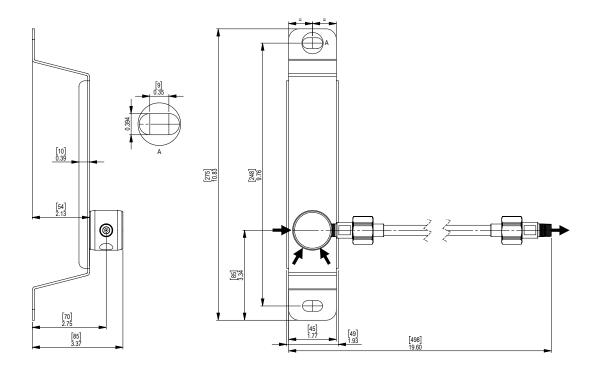

## ★ FEATURES

3 Inlet & 1 Outlet Ports Left or Right Hand Configuration 1/4" NPT Male Connection

Supplied with 2 off ¼" NPT Plugs

Flat Face 'O' Ring Seal

### S MATERIALS

| Bracket            | Stainless Steel              |
|--------------------|------------------------------|
| Body               | Nickel Plated Brass Barstock |
| Connecting<br>Tube | Cupro-Nickel                 |
| Connections        | Nickel Plated Brass Barstock |

# SPECIFICATION

| Maximum Inlet Pressure | 300 bar (4350 PSI)                  |
|------------------------|-------------------------------------|
| Ports                  | ¼" NPT Female                       |
| Temperature Range      | -20° C to +60° C (-4° F to +140° F) |
| Weight                 | 0.60 kg (1.32 lbs) Maximum          |