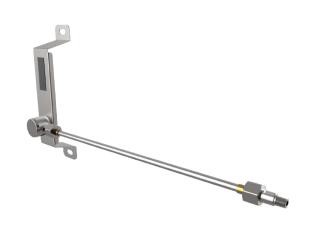

#### Left handed configuration shown

## ★ FEATURES

3 Inlet & 1 Outlet Ports Left or Right Hand Configuration 1/4" NPT Male Connection

Supplied with 2 off ¼" NPT Plugs

Flat Face 'O' Ring Seal