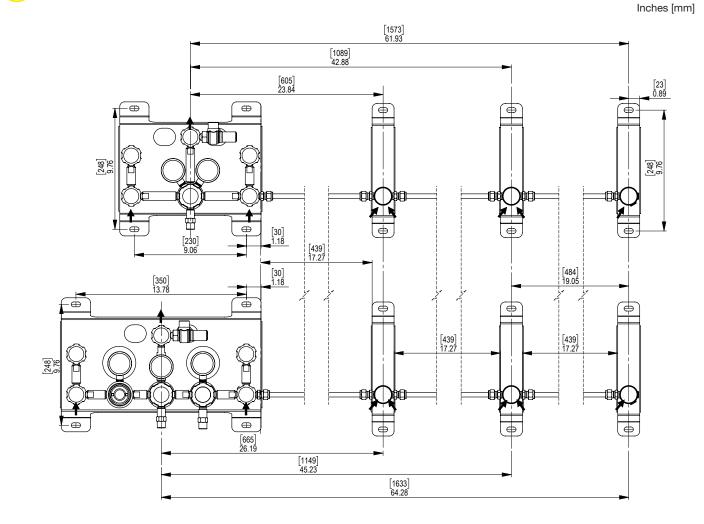

#### 5.0 Purity Header Rail Assemblies

The Lab Master range of header rail assemblies are designed for use with non-corrosive or toxic, high purity gases up to grade 5.0 purity (99.999%). They are intended for use in conjunction with our gas control panels integrated within gas management and distribution systems.

### **CONTROL PANEL WITH HEADER INSTALLATION GUIDE**

specgasmail@esab.com www.esabspecgas.com