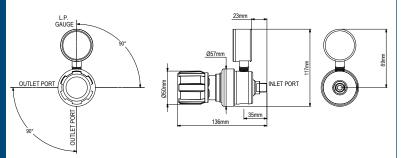

## **SPECIFICATION**

| Maximum Inlet<br>Pressure  | 25 bar (360 PSI)                    |  |  |  |
|----------------------------|-------------------------------------|--|--|--|
| Delivery Pressure<br>Range | 1 bar (15 PSI) / 1.5 bar (22 PSI)   |  |  |  |
| Gauges                     | 50mm (2") Diameter                  |  |  |  |
| Ports                      | 1/4" NPT Female                     |  |  |  |
| Temperature Range          | -20° C to +60° C (-4° F to +140° F) |  |  |  |
| Flow Coefficient (Cv)      | 0.1                                 |  |  |  |
| Weight                     | 1.1 kg (2.5 lb)                     |  |  |  |