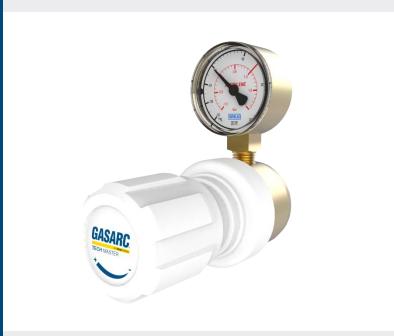

# TECH MASTER GPP410 SERIES

4.5 Purity Single Stage Brass Barstock Diaphragm Outlet Point Regulator -Acetylene

Tech Master GPP410 series single stage diaphragm outlet point regulators are designed for secondary pressure gas control of technical grade Acetylene gas up to 4.5 purity (99.995%), on gas distribution systems.

■ **GPP410 Series** | Single Stage Diaphragm Outlet Point Regulator - Acetylene

### **FEATURES**

Three port configuration

Rear point mounting (1/4 NPT male)

Encapsulated seat design

Low wetted surface area

Full range of outlet fittings

Rear entry