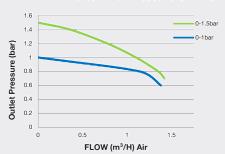

#### **FLOW PERFORMANCE**

#### 1.5 bar Inlet Pressure @ 21° C

- Adjustable Pressure Regulator - P2 Pressure Gauge

| Model No. Selector Guide |                            |                                  |                         |                             |                              |                                                                   |                                           |  |  |  |
|--------------------------|----------------------------|----------------------------------|-------------------------|-----------------------------|------------------------------|-------------------------------------------------------------------|-------------------------------------------|--|--|--|
| Product<br>Type          | Inlet Pressure             | Outlet Pressue                   | Inlet Pressure<br>Gauge | Outlet<br>Pressure<br>Gauge | Inlet/Cylinder<br>Connection | Outlet Connection                                                 | Options                                   |  |  |  |
| GPP410                   | <b>01</b> 25 bar / 360 PSI | <b>01</b> -1 - 1 bar / 15 PSIG   | 00 No Gauge<br>Fitted   | 00 No Gauge<br>Fitted       | <b>004</b> 1/4 NPT Male      | 00 No Outlet                                                      | A No Options<br>Selected                  |  |  |  |
|                          |                            | <b>02</b> -1 - 1.5 bar / 22 PSIG |                         | 01 bar/PSI                  |                              | 01 1/8 Stainless Steel Compression                                | K Certificate of Conformity               |  |  |  |
|                          |                            |                                  |                         | 10 Plugged<br>Port          |                              | 02 1/4 Stainless Steel Compression                                | P Calibration / Pressure Test Certificate |  |  |  |
|                          |                            |                                  |                         |                             |                              | 03 6mm Stainless Steel<br>Compression                             | X Special Instruction                     |  |  |  |
|                          |                            |                                  |                         |                             |                              | <b>04</b> 1/4 NPT Male                                            |                                           |  |  |  |
|                          |                            |                                  |                         |                             |                              | 05 1/4 SAE Flare Brass Male                                       |                                           |  |  |  |
|                          |                            |                                  |                         |                             |                              | 08 G3/8 BSP L/H Brass Male                                        |                                           |  |  |  |
|                          |                            |                                  |                         |                             |                              | 10 Isolation Valve, 1/4 NPT Female,<br>EPDM Seal                  |                                           |  |  |  |
|                          |                            |                                  |                         |                             |                              | 12 Isolation Valve, 1/8 Stainless Steel Compression, EPDM Seal    |                                           |  |  |  |
|                          |                            |                                  |                         |                             |                              | 14 Isolation Valve, 1/4 Stainless Steel Compression, EPDM Seal    |                                           |  |  |  |
|                          |                            |                                  |                         |                             |                              | 16 Isolation Valve, 6mm Stainless<br>Steel Compression, EPDM Seal |                                           |  |  |  |
|                          |                            |                                  |                         |                             |                              | 18 Isolation Valve, 1/4 NPT Male,<br>EPDM Seal                    |                                           |  |  |  |
|                          |                            |                                  |                         |                             |                              | 22 Isolation Valve, G3/8 BSP L/H<br>Brass Male, EPDM Seal         |                                           |  |  |  |
|                          |                            |                                  |                         |                             |                              |                                                                   |                                           |  |  |  |
|                          |                            |                                  |                         |                             |                              |                                                                   |                                           |  |  |  |
|                          |                            |                                  |                         |                             |                              |                                                                   |                                           |  |  |  |
|                          |                            |                                  |                         |                             |                              |                                                                   |                                           |  |  |  |
|                          |                            |                                  |                         |                             |                              |                                                                   |                                           |  |  |  |
|                          |                            |                                  |                         |                             |                              |                                                                   |                                           |  |  |  |